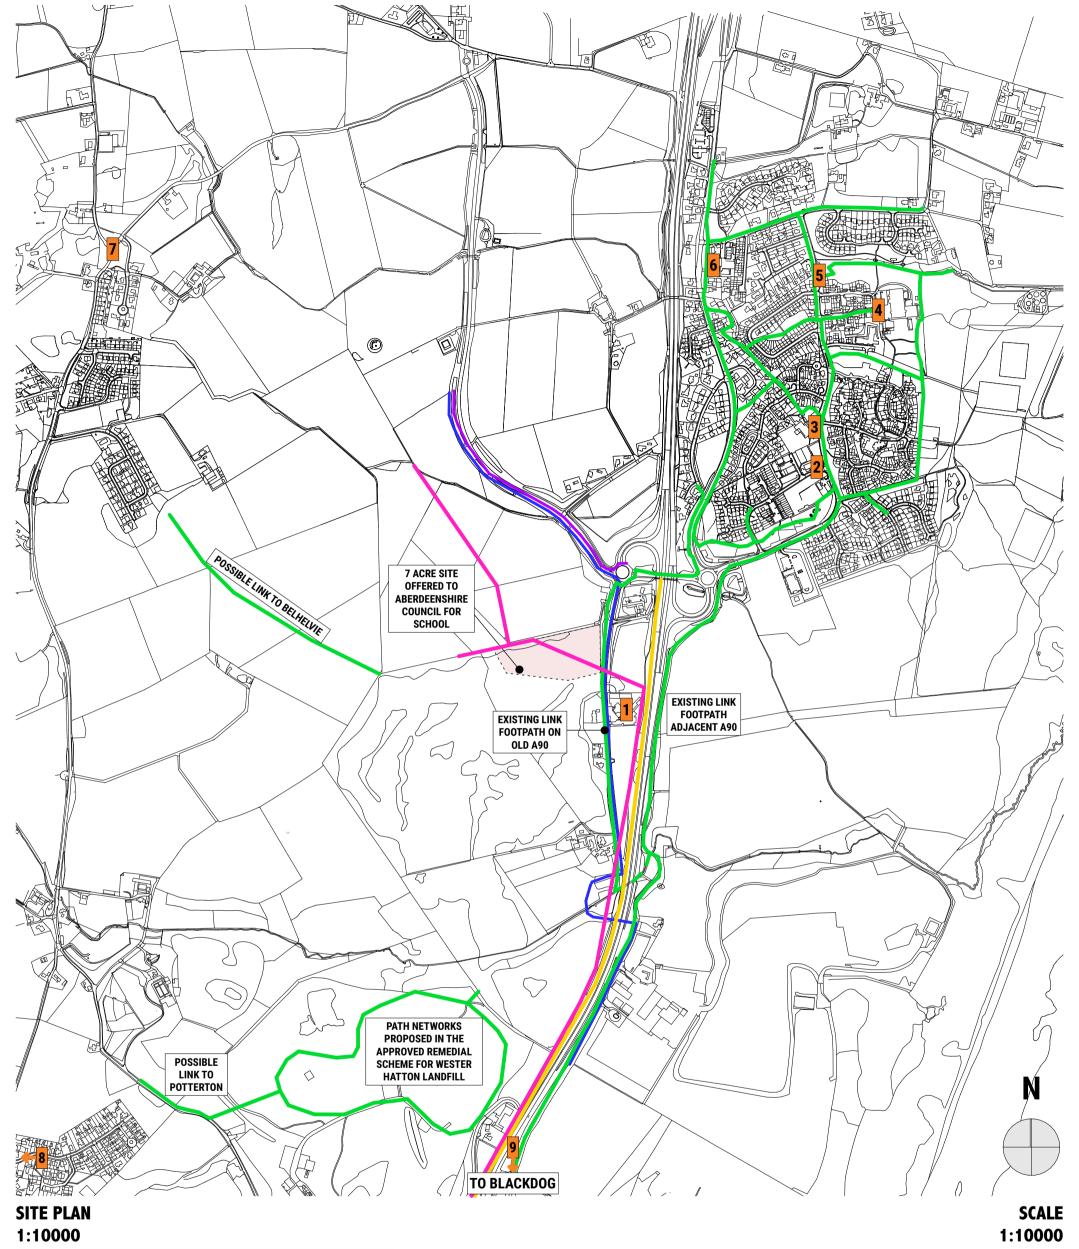

200 1,000 400 600 800 Scottish + Southern **Electricity Network DAVID WATSON** MILLDEN **Existing and Proposed** BALMEDIE footpaths **ABERDEENSHIRE** AB23 8YY **BT & Gas Mains DRAWING TITLE** New (July 2023) 9" A3 SITE PLAN - REV A **Water Main ISSUE STATUS Sewerage Pipe** LAND PLAN (Potterton - Balmedie) Scale at A3 Date.First Issue Drawn Checked | Approved | Job No. | Drawing No. 08.10.2024 **AS NOTED** CB EM SPEC (SPEC)003

- Millden School

Rev.

- 2 Coop, Leisure Centre & Library 0.65mile, 1037m 12mins
- 3 2X Rowan Drive Bus Stop 0.673mile, 1179m 14mins
- 4 Balmedie Primary School 0.984mile, 1574m 19mins
- 5 Balmedie Post Office 0.896mile, 1433m 18mins
- 6 White Horse Inn 0.857mile, 1372m 14mins
- 7 Belhelvie / Dyce Junction 2.04mile, 3256m 32mins
- 8 Potterton Church via Millden Tunnel 2.94mile, 4700m 45mins
- 9 Strabathie Village via Millden Tunnel 2.65mile, 2643m 26mins