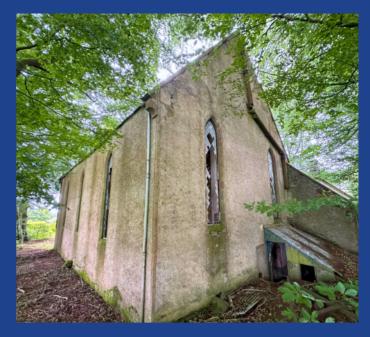

## Description

Designed by architect James Matthews in 1863 and built in 1864. Ythanwells Church is a charming traditional former church comprising large open plan area/nave, single-storey vestry and lean-to session house to rear. The property has a floor area of approximately 148sqm / 1.593sq ft. The building sits within approximately 0.2acres of ground and trees.

With its most recent use as an agricultural store for many years, the building fabric is in need of some repairs. Subject to local authority consents, the property has potential to be developed for alternative uses, including change of use to residential. The property is un-listed and is not in a conservation area.