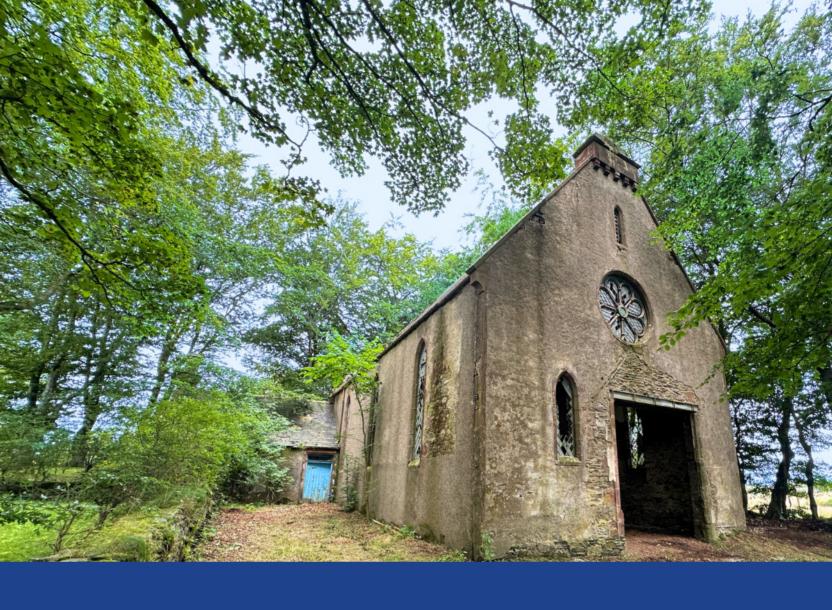

## Former Ythanwells Church

Charming derelict church and grounds located in the pretty hamlet of Ythanwells, Strathbogie. Great development opportunity.

£30,000

## Description

Designed by architect James Matthews in 1863 and built in 1864. Ythanwells Church is a charming traditional former church comprising large open plan area/nave, single-storey vestry and lean-to session house to rear. The property has a floor area of approximately 148sqm / 1.593sq ft. The building sits within approximately 0.2acres of ground and trees.

With its most recent use as an agricultural store for many years, the building fabric is in need of some repairs. Subject to local authority consents, the property has potential to be developed for alternative uses, including change of use to residential. The property is un-listed and is not in a conservation area.